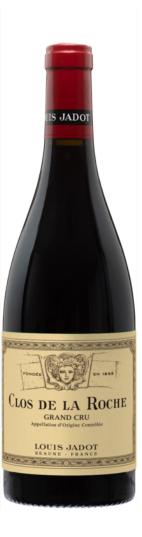

## Clos de la Roche Grand Cru 2020

| /egan                 |                                                                                                                                                                |
|-----------------------|----------------------------------------------------------------------------------------------------------------------------------------------------------------|
| Product code          | 14973495                                                                                                                                                       |
| Licensee price        | \$365.79                                                                                                                                                       |
| Format                | 6x750ml                                                                                                                                                        |
| Listing type          | SAQ Specialty by lot                                                                                                                                           |
| Status                | Available                                                                                                                                                      |
| Type of product       | Still wine                                                                                                                                                     |
| Country               | France                                                                                                                                                         |
| Regulated designation | Appellation origine controlée (AOC)                                                                                                                            |
| Region                | Burgundy                                                                                                                                                       |
| Classification        | Grand cru                                                                                                                                                      |
| Varietal(s)           | Pinot Noir                                                                                                                                                     |
| Colour                | Red                                                                                                                                                            |
| Closure type          | Cork                                                                                                                                                           |
|                       | Licensee price<br>Format<br>Listing type<br>Status<br>Type of product<br>Country<br>Regulated designation<br>Region<br>Classification<br>Varietal(s)<br>Colour |