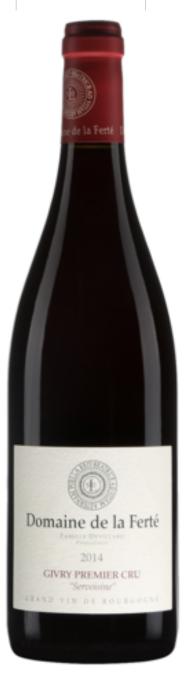

## Domaine de la Ferté Givry 1er Cru Servoisine 2018

## 88-91 Allen Meadows BURGHOUND.COM

There is an interesting touch of herbal tea to the similar aromas of cassis, poached plum and spice. The caressing and very rich medium weight flavors possess a notably forward mid-palate mouth feel that contrasts moderately with the firmer and ever-so-mildly rustic finale. This is sufficiently structured to reward a few years of aging but it should also be approachable young if that's your preference.

- Allen Meadows, October 2019